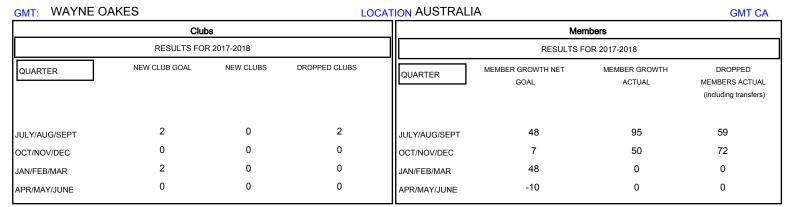

## MONTHLY MEMBERSHIP PROGRESS REPORT

## District 201N5

Results as of: 12/31/2017







| DROPPED CLUBS: 2 |     | 37 CLUBS OF 76 ADDED 1 OR MORE<br>NEW MEMBERS | GENDER DISTRIBUTION           MALE         1,052 (66.84%)           FEMALE         522 (33.16%) |     |
|------------------|-----|-----------------------------------------------|-------------------------------------------------------------------------------------------------|-----|
| DROPPED MEMBERS  |     |                                               | Women Percentage Fiscal Year Goal: 35%                                                          |     |
| DECEASED         | 11  | CLICK HERE FOR CUMULATIVE MEMBERSHIP DATA     | TOTAL FAMILY UNIT MEMBERS                                                                       | 213 |
| CLUB CANCELLED   | 0   |                                               |