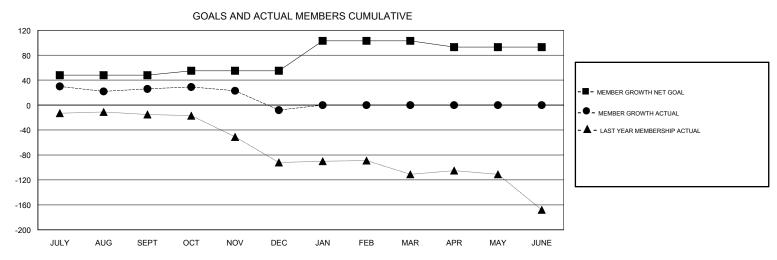

## MONTHLY MEMBERSHIP PROGRESS REPORT

## District 201N5

Results as of: 12/31/2017







| DROPPED CLUBS: 2 |     | 37 CLUBS OF 76 ADDED 1 OR MORE<br>NEW MEMBERS | GENDER DISTRIBUTION           MALE         1,052 (66.84%)           FEMALE         522 (33.16%) |     |
|------------------|-----|-----------------------------------------------|-------------------------------------------------------------------------------------------------|-----|
| DROPPED MEMBERS  |     |                                               | Women Percentage Fiscal Year Goal: 35%                                                          |     |
| DECEASED         | 11  | CLICK HERE FOR CUMULATIVE MEMBERSHIP DATA     | TOTAL FAMILY UNIT MEMBERS                                                                       | 213 |
| CLUB CANCELLED   | 0   |                                               |